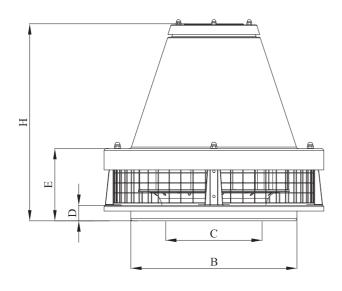

## **Technical Drawings**

| TYPE       | А   | В   | С   | D  | E   | Н   |
|------------|-----|-----|-----|----|-----|-----|
| BRCF-M 315 | 410 | 310 | 180 | 30 | 156 | 391 |

| BRCF-M 315 | TYPE  |                            | 0 0.1 0.2 | 0 300 600          | <br>20-160 | 320    | 480 |
|------------|-------|----------------------------|-----------|--------------------|------------|--------|-----|
| 220        | <     | VOLTAGE                    | 2 0.3     | 900 1200           |            |        | 4   |
| 50         | Hz    | FREQUENCY                  | 0.4       | 1500               |            |        |     |
| 250        | 8     | POWER                      | 0.5<br>Q  | 1800 2100 Q (m³/h) |            |        |     |
| 1,2        | (A)   | CURRENT                    | Q (m³/s)  | ≀ (m³/h)           |            |        |     |
| 00         | (μF)  | CAPACITOR                  |           |                    |            |        |     |
| 2900       | d/d   | SPEED                      |           |                    | BSC        |        | •   |
| 1800       | m³/h  | AIR FLOW                   |           |                    | SC         | is and | ) . |
| 60         | dB(A) | SOUND<br>PRESSURE<br>LEVEL |           |                    |            |        |     |
| 11,3       | kg    | WEIGHT                     |           |                    |            |        |     |