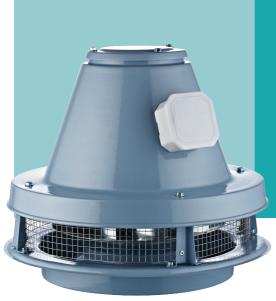

## AC DIRECT DRIVE ROOF FANS Horizontal Outlet

BRCF-M is used as a smoke exhaust fan in industrial and residential areas to vent out the hot gases through chimney. Max. transferred air temperature is  $120^{\circ}$ C.

**MATERIAL**: The housing is made of electrostatic powder

coated sheet iron, backward impeller is made

of galvanized sheet metal.

INSULATION CLASS : Class F MAX. AIR TEMPERATURE : 120°C

**DIRECTIVE** : EN 60335-1, EN 60335-2-80