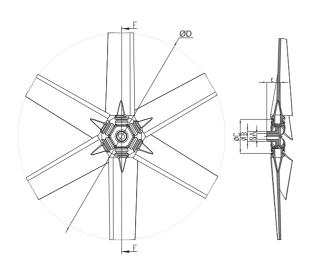

## **Technical Drawings**

| TYPE    | ANGLE (α)         | D   | Α  | В  | С   | Е  |
|---------|-------------------|-----|----|----|-----|----|
| B6P 250 | 25°-30°-35°-42.5° | 242 | 14 | 34 | 100 | 30 |
| B6P 300 | 25°-30°-35°-42.5° | 292 | 14 | 34 | 100 | 30 |
| B6P 350 | 25°-30°-35°-42.5° | 342 | 14 | 34 | 100 | 30 |
| B6P 400 | 25°-30°-35°-42.5° | 392 | 14 | 34 | 100 | 30 |
| B6P 450 | 25°-30°-35°-42.5° | 442 | 14 | 34 | 100 | 30 |
| B6P 500 | 25°-30°-35°-42.5° | 492 | 14 | 34 | 100 | 30 |
| B6P 600 | 25°-30°-35°-42.5° | 592 | 14 | 34 | 100 | 30 |