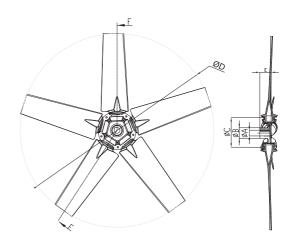

| TYPE      | ANGLE (α)         | D   | Α  | В    | С   | Е  |
|-----------|-------------------|-----|----|------|-----|----|
| B5P 600   | 25°-30°-35°-42.5° | 592 | 14 | 44   | 155 | 43 |
| B5P 700   | 25°-30°-35°-42.5° | 692 | 19 | 44   | 155 | 43 |
| B5P 800   | 25°-30°-35°-42.5° | 792 | 24 | 44   | 155 | 43 |
| B5P 900   | 25°-30°-35°-42.5° | 892 | 28 | 56.5 | 155 | 43 |
| B5P 1000  | 25°-30°-35°-42.5° | 992 | 32 | 56.5 | 155 | 43 |
| B5P 1000B | 25°-30°-35°-42.5° | 992 | 38 | 56.5 | 155 | 43 |
|           |                   |     |    |      |     |    |